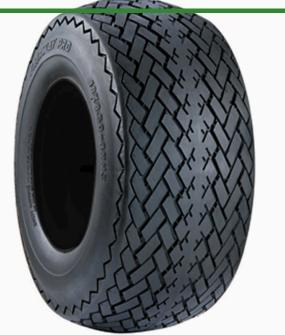

## Tire - 18x8.50-8 Nhs (4 Ply) Carlisle Fairway Pro

## **Details**

The Carlisle Fairway Pro tire is a top-value tire that delivers dependable performance and long hours of use on golf courses or park grass. Engineered to excel in these environments, this tire is the ideal choice for golf carts and utility vehicles. The Carlisle Fairway Pro features a wide footprint for increased stability and sawtooth tread to minimize compaction, this tire is designed to excel on golf courses and park grass. Enjoy long hours of dependable performance and confidently navigate through any terrain with the Fairway Pro tire.

- Wide footprint for increased stability
- Minimized compaction with sawtooth tread

## **Specifications**

Manufacturer Carlisle
Ply 4 Ply
Tire Size 18x8.50-8
Tread Design Fairway Pro

**Gritmaster** 

309 Percy Osborn Road Morningside, 4001

https://gritmaster.rrproducts.com/