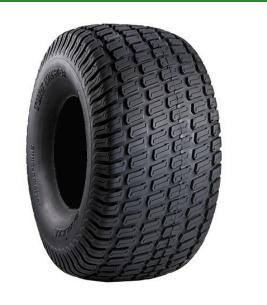

### Details

The Carlisle Turf Master tire is a professional-grade tire known for its durability, stability, and traction. With its contoured shoulder protection, deep tread lugs, and durable compound, the Turf Master tire delivers reliable performance for ZTRs and professional-grade mowers. Whether you re maintaining a large lawn or operating a commercial landscaping business, the Turf Master tire is designed to meet your high standards and exceed your expectations.

- Contoured shoulder protection
- Deep tread lugs in profile for optimized stability and traction
- Durable tread compound
- Commonly found on Zero Turn Mowerss

#### **Specifications**

Manufacturer Ply Tire Size Tread Design Carlisle 4 Ply 18x6.50-8 Turf Master