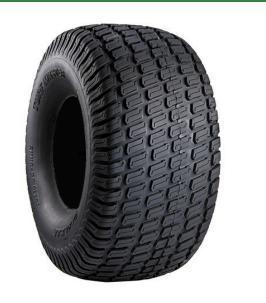

# Tire - 23x8.50-12 Nhs (4 Ply) Carlisle Turf

Master RCT511419

### Details

The Carlisle Turf Master tire is a professional-grade tire known for its durability, stability, and traction. With its contoured shoulder protection, deep tread lugs, and durable compound, the Turf Master tire delivers reliable performance for ZTRs and professional-grade mowers. Whether you re maintaining a large lawn or operating a commercial landscaping business, the Turf Master tire is designed to meet your high standards and exceed your expectations.

- Contoured shoulder protection
- Deep tread lugs in profile for optimized stability and traction
- Durable tread compound
- Commonly found on Zero Turn Mowerss

#### **Specifications**

Manufacturer Ply Tire Size Tread Design Carlisle 4 Ply 23x8.50-12 Turf Master