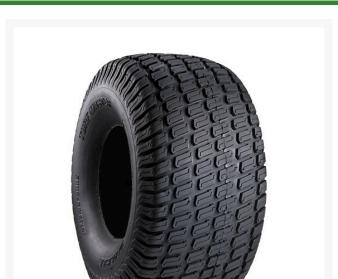

#### **Details**

The Carlisle Turf Master tire is a professional-grade tire known for its durability, stability, and traction. With its contoured shoulder protection, deep tread lugs, and durable compound, the Turf Master tire delivers reliable performance for ZTRs and professional-grade mowers. Whether you re maintaining a large lawn or operating a commercial landscaping business, the Turf Master tire is designed to meet your high standards and exceed your expectations.

- Contoured shoulder protection
- Deep tread lugs in profile for optimized stability and traction
- Durable tread compound
- Commonly found on Zero Turn Mowerss