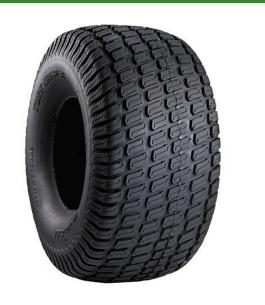

# Tire - 16x7.50-8 Nhs (4 Ply) Carlisle Turf

**Master** RCT5114021

### Details

The Carlisle Turf Master tire is a professional-grade tire known for its durability, stability, and traction. With its contoured shoulder protection, deep tread lugs, and durable compound, the Turf Master tire delivers reliable performance for ZTRs and professional-grade mowers. Whether you re maintaining a large lawn or operating a commercial landscaping business, the Turf Master tire is designed to meet your high standards and exceed your expectations.

- Contoured shoulder protection
- Deep tread lugs in profile for optimized stability and traction
- Durable tread compound
- Commonly found on Zero Turn Mowerss

#### **Specifications**

Manufacturer Ply Tire Size Tread Design Carlisle 4 Ply 16x7.50-8 Turf Master