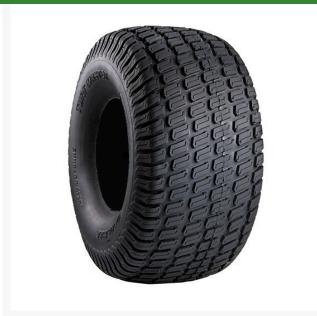

## Tire - 16x6.50-8 Nhs (4 Ply) Carlisle Turf Master

## **Details**

The Carlisle Turf Master tire is a professional-grade tire known for its durability, stability, and traction. With its contoured shoulder protection, deep tread lugs, and durable compound, the Turf Master tire delivers reliable performance for ZTRs and professional-grade mowers. Whether you re maintaining a large lawn or operating a commercial landscaping business, the Turf Master tire is designed to meet your high standards and exceed your expectations.

- Contoured shoulder protection
- Deep tread lugs in profile for optimized stability and traction
- Durable tread compound
- Commonly found on Zero Turn Mowerss