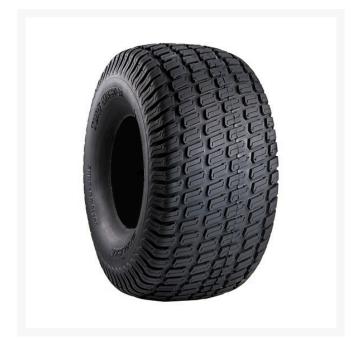

## Tire - 20x12.00-10 Nhs (4 Ply) Carlisle Turf Master

RCT511257

## **Details**

The Carlisle Turf Master tire is a professional-grade tire known for its durability, stability, and traction. With its contoured shoulder protection, deep tread lugs, and durable compound, the Turf Master tire delivers reliable performance for ZTRs and professional-grade mowers. Whether you remaintaining a large lawn or operating a commercial landscaping business, the Turf Master tire is designed to meet your high standards and exceed your expectations.

- Contoured shoulder protection
- Deep tread lugs in profile for optimized stability and traction
- Durable tread compound
- Commonly found on Zero Turn Mowerss

## **Specifications**

Manufacturer Carlisle Ply 4 Ply

Tire Size 20x12.00-10 Tread Design Turf Master