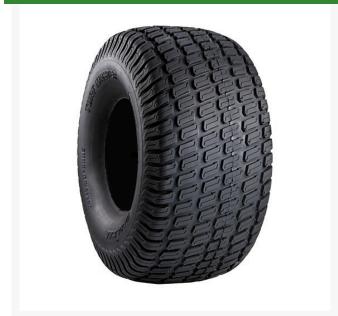

## Tire - 15x6.50-8 Nhs (2 Ply) Carlisle Turf Master

## **Details**

The Carlisle Turf Master tire is a professional-grade tire known for its durability, stability, and traction. With its contoured shoulder protection, deep tread lugs, and durable compound, the Turf Master tire delivers reliable performance for ZTRs and professional-grade mowers. Whether you re maintaining a large lawn or operating a commercial landscaping business, the Turf Master tire is designed to meet your high standards and exceed your expectations.

- Contoured shoulder protection
- Deep tread lugs in profile for optimized stability and traction
- Durable tread compound
- Commonly found on Zero Turn Mowerss