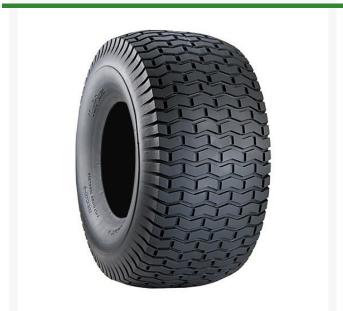

## **Details**

With its classic square shouldered design, the Turf Saver tire is the market leader for residential riding lawn mowers worldwide. The flat profile and chevron tread provide excellent traction. Its turf-friendly design and breadth of line make it versatile in both application and fitment.

- Square shoulders for increased stability
- Flat profile
- Chevron tread for enchanced traction