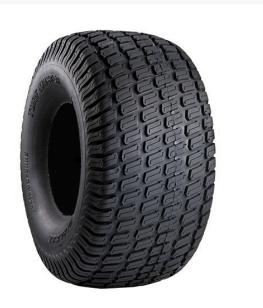

# Tire - 13x6.50-6 Nhs (4 Ply) Carlisle Turf

**Master** RCT5112491

## Details

The Carlisle Turf Master tire is a professional-grade tire known for its durability, stability, and traction. With its contoured shoulder protection, deep tread lugs, and durable compound, the Turf Master tire delivers reliable performance for ZTRs and professional-grade mowers. Whether you re maintaining a large lawn or operating a commercial landscaping business, the Turf Master tire is designed to meet your high standards and exceed your expectations.

- Contoured shoulder protection
- Deep tread lugs in profile for optimized stability and traction
- Durable tread compound
- Commonly found on Zero Turn Mowerss

## Specifications

Manufacturer Ply Tire Size Tread Design Carlisle 4 Ply 13x6.50-6 Turf Master