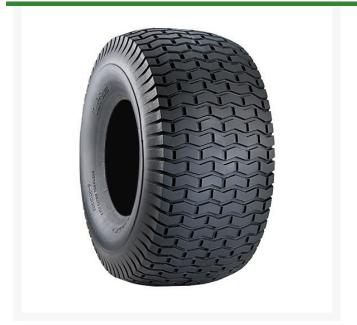

## Tire - 16x7.50-8 Nhs (2 Ply) Carlisle Turf Saver

## **Details**

With its classic square shouldered design, the Turf Saver tire is the market leader for residential riding lawn mowers worldwide. The flat profile and chevron tread provide excellent traction. Its turf-friendly design and breadth of line make it versatile in both application and fitment.

- Square shoulders for increased stability
- Flat profile
- Chevron tread for enchanced traction