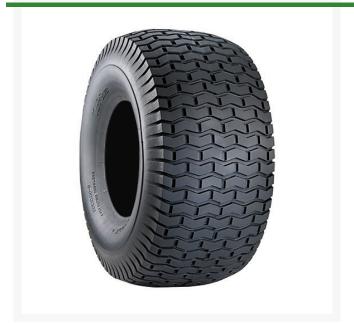

## Tire - 13x6.50-6 Nhs (2 Ply) Carlisle Turf Saver

RCT5111851

## **Details**

With its classic square shouldered design, the Turf Saver tire is the market leader for residential riding lawn mowers worldwide. The flat profile and chevron tread provide excellent traction. Its turf-friendly design and breadth of line make it versatile in both application and fitment.

- Square shoulders for increased stability
- Flat profile
- Chevron tread for enchanced traction