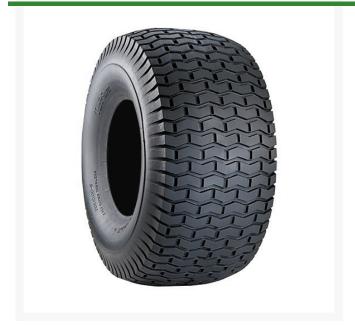

## Tire - 16x6.50-8 Nhs (2 Ply) Carlisle Turf Saver

## **Details**

With its classic square shouldered design, the Turf Saver tire is the market leader for residential riding lawn mowers worldwide. The flat profile and chevron tread provide excellent traction. Its turf-friendly design and breadth of line make it versatile in both application and fitment.

- Square shoulders for increased stability
- Flat profile
- Chevron tread for enchanced traction