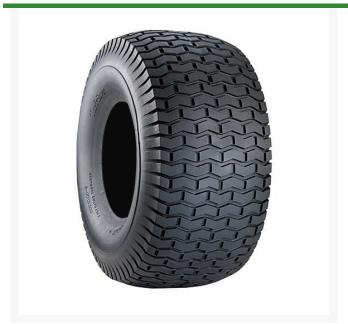

## **Details**

With its classic square shouldered design, the Turf Saver tire is the market leader for residential riding lawn mowers worldwide. The flat profile and chevron tread provide excellent traction. Its turf-friendly design and breadth of line make it versatile in both application and fitment.

- Square shoulders for increased stability
- Flat profile
- Chevron tread for enchanced traction