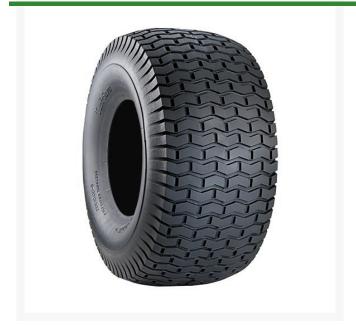

## Tire - 13x5.00-6 Nhs (4 Ply) Carlisle Turf Saver

## **Details**

With its classic square shouldered design, the Turf Saver tire is the market leader for residential riding lawn mowers worldwide. The flat profile and chevron tread provide excellent traction. Its turf-friendly design and breadth of line make it versatile in both application and fitment.

- Square shoulders for increased stability
- Flat profile
- Chevron tread for enchanced traction