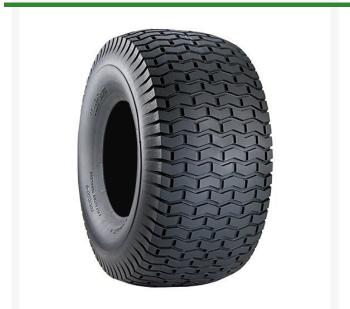

## **Details**

With its classic square shouldered design, the Turf Saver tire is the market leader for residential riding lawn mowers worldwide. The flat profile and chevron tread provide excellent traction. Its turf-friendly design and breadth of line make it versatile in both application and fitment.

- Square shoulders for increased stability
- Flat profile
- Chevron tread for enchanced traction