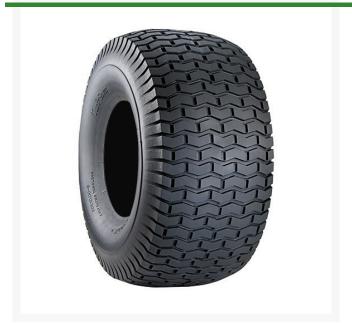

## **Details**

With its classic square shouldered design, the Turf Saver tire is the market leader for residential riding lawn mowers worldwide. The flat profile and chevron tread provide excellent traction. Its turf-friendly design and breadth of line make it versatile in both application and fitment.

- Square shoulders for increased stability
- Flat profile
- Chevron tread for enchanced traction