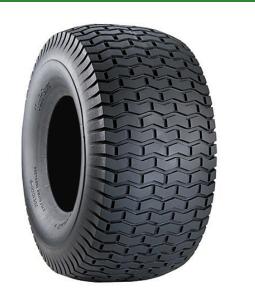

## Details

With its classic square shouldered design, the Turf Saver tire is the market leader for residential riding lawn mowers worldwide. The flat profile and chevron tread provide excellent traction. Its turffriendly design and breadth of line make it versatile in both application and fitment.

- Square shoulders for increased stability
- Flat profile
- Chevron tread for enchanced traction

## Specifications

| Manufacturer | Ca |
|--------------|----|
| Ply          | 41 |
| Tire Size    | 9x |
| Tread Design | Tu |

Carlisle 4 Ply 9x3.50-4 Turf Saver