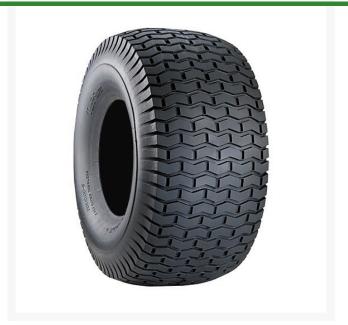

# Tire - 11x4.00-5 Nhs (2 Ply) Carlisle Turf Saver

#### **Details**

With its classic square shouldered design, the Turf Saver tire is the market leader for residential riding lawn mowers worldwide. The flat profile and chevron tread provide excellent traction. Its turf-friendly design and breadth of line make it versatile in both application and fitment.

- Square shoulders for increased stability
- Flat profile
- Chevron tread for enchanced traction