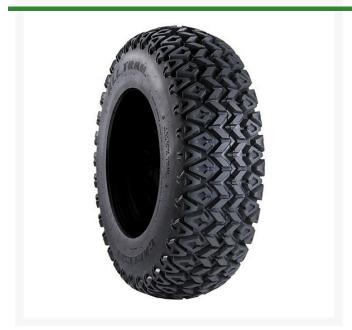

## Tire - 20x10.00-10 Nhs (4 Ply) Carlisle All

## **Details**

The All Trail II tires are specifically designed for use on hard surface conditions. The low, wide profile reduces soft wallowing chassis roll commonly experienced with other tires while its uniquely tight tread pattern offers a smooth ride experience. The specially formulated compound delivers durable extended tire life with responsive, predictable, and level handling on pavement, concrete, and hardpacked soil. Made in the USA.

- Tightly grooved tread design for stability on hard-packed terrain
- Low, wide profile for reduced soft wallowing chassis roll
- Extended-wear tread compound
- Extended-wear tread compound

## **Specifications**

Manufacturer Carlisle Ply 4 Ply Tire Size 20x10.00-10

Tread Design All Trail II

Gritmaster

309 Percy Osborn Road Morningside, 4001