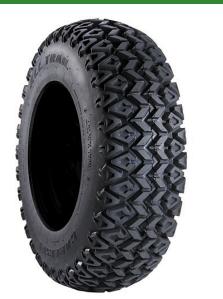

## Tire - 20x10.00-8 Nhs (4 Ply) Carlisle All Trail II

RCT510043

## Details

The All Trail II tires are specifically designed for use on hard surface conditions. The low, wide profile reduces soft wallowing chassis roll commonly experienced with other tires while its uniquely tight tread pattern offers a smooth ride experience. The specially formulated compound delivers durable extended tire life with responsive, predictable, and level handling on pavement, concrete, and hardpacked soil. Made in the USA.

- Tightly grooved tread design for stability on hard-packed terrain
- Low, wide profile for reduced soft wallowing chassis roll
- Extended-wear tread compound
- Extended-wear tread compound

## Specifications

Manufacturer Ply Tire Size Tread Design Carlisle 4 Ply 20x10.00-8 All Trail II