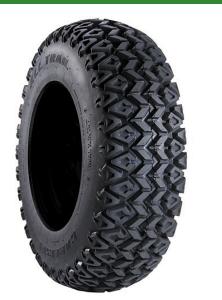

## Tire - 22x10.00-8 Nhs (4 Ply) Carlisle All Trail II

RCT510044

## Details

The All Trail II tires are specifically designed for use on hard surface conditions. The low, wide profile reduces soft wallowing chassis roll commonly experienced with other tires while its uniquely tight tread pattern offers a smooth ride experience. The specially formulated compound delivers durable extended tire life with responsive, predictable, and level handling on pavement, concrete, and hardpacked soil. Made in the USA.

- Tightly grooved tread design for stability on hard-packed terrain
- Low, wide profile for reduced soft wallowing chassis roll
- Extended-wear tread compound
- Extended-wear tread compound