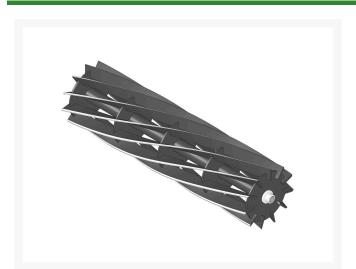

# **Reel - 11 Blade 27x7** R105-6768

#### **Details**

R&R Reel blades are manufactured from high carbon-boron alloy steel and then hardened to RC46-49 to match the temper of our bedknives and original equipment bedknives. All R&R Reels are cylindrically ground on bearing surfaces and then relief ground. Reels are then precision computer balanced for extended bearing and reel life. R&R Products Reels are guaranteed against defects in material and workmanship for the life of the reel under normal use.

- High Carbon-Boron Alloy Steel
- Cylindrically Ground on Bearing Surfaces
- Precision Computer Balanced