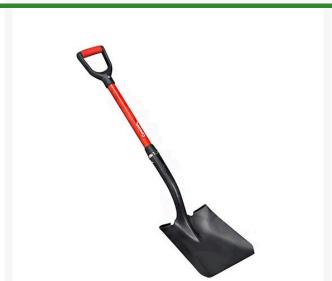

## Corona Square Point Shovel - 30in D-Grip Handle

RCSS31030

## **Details**

This 14 gauge shovel with D-grip handle is constructed with a tempered steel blade and sharpened edge. The square-head design provides maximum lifting and moving of loose material. Large forward-turned steps give firmer footing. Textured epoxy finish protects head against rust. 30" Fiberglass D-Grip handle.

- Square head design for efficient lifting and moving of loose material
- Extra-thick, 14-gauge tempered steel blade
- Pre-sharpened blade with textured epoxy finish
- 30" Fiberglass handle with plastic D-grip
- D-grip design helps control material being moved
- Contractor-grade fiberglass handle 40% stronger than wood
- Easier to use in close quarters