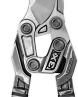

## **Details**

The Max Forged DualLink Bypass Loppers features a compound-action cutting head to cut through wood up to 2 inches. The cutting head will multiply force on each cut by up to 3 times without extra effort making it much easier than with a conventional lopper. Fully forged steel construction for strength. Comfortable handle with contoured soft grip to fit all hand sizes. The shock-absorbing integrated bumper cushions each pruning cut. Easy to resharpen, if necessary. No-fail metal end cap. 2in. Capacity. 31in Steel Handles.

- Precision Made Max Forged Steel Construction for Strength
- Max Forged Blade Stays Sharp
- Comfortable Handle with Contoured Soft Grip, Fits All Hand Sizes
- Less Fatigue with ShockGUARD Bumper System
- Easy to Sharpen
- No-Fail Metal End Cap
- 2 inch Capacity
- 31 inch Handle