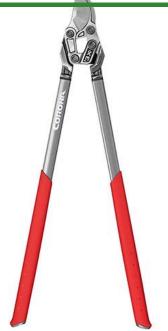

## Corona Duallink Bypass Loppers - 31in.

RCSL8180

All steel handles with extra long grips for max control.

## **Details**

The Max Forged DualLink Bypass Loppers features a compound-action cutting head to cut through wood up to 2 inches. The cutting head will multiply force on each cut by up to 3 times without extra effort making it much easier than with a conventional lopper. Fully forged steel construction for strength. Comfortable handle with contoured soft grip to fit all hand sizes. The shock-absorbing integrated bumper cushions each pruning cut. Easy to resharpen, if necessary. No-fail metal end cap. 2in. Capacity. 31in Steel Handles.

- Precision Made Max Forged Steel Construction for Strength
- Max Forged Blade Stays Sharp
- Comfortable Handle with Contoured Soft Grip, Fits All Hand Sizes
- Less Fatigue with ShockGUARD Bumper System
- Easy to Sharpen
- No-Fail Metal End Cap
- 2 inch Capacity
- 31 inch Handle