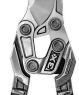

## **Details**

The Max Forged DualLink Bypass Loppers features a compound-action cutting head to cut through wood up to 2 inches. The cutting head will multiply force on each cut by up to 3 times without extra effort making it much easier than with a conventional lopper. Fully forged steel construction for strength. Comfortable handle with contoured soft grip to fit all hand sizes. The shock-absorbing integrated bumper cushions each pruning cut. Easy to resharpen, if necessary. No-fail metal end cap. 2in. Capacity. 31in Steel Handles.

- Precision Made Max Forged Steel Construction for Strength
- Max Forged Blade Stays Sharp
- Comfortable Handle with Contoured Soft Grip, Fits All Hand Sizes
- Less Fatigue with ShockGUARD Bumper System
- Easy to Sharpen
- No-Fail Metal End Cap
- 2 inch Capacity
- 31 inch Handle