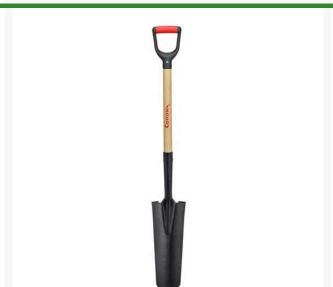

## Corona Drain Spade - 30in Ash Handle - D-Grip

RCSS28010

## **Details**

Tapered, 16" round nose, slightly cupped blade for efficient digging of deep, round-bottom drains and trenches. 15 gauge tempered steel blade for long service life. Large forward-turned steps for firmer footing. 30" Ash wood handle with D-Grip.

- 16" drain spade
- 15 gauge tempered steel blade
- Tapered, round nose
- Slightly cupped blade for efficient digging of deep, round bottom drains and trenches
- D-Grip handle
- 30" Ash wood handle

## **Specifications**

Manufacturer Corona Handle Material Wood

Head Material Tempered Steel

Tool Head Width 16 in