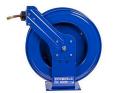

## **Coxreels Heavy Duty Hose Reel** RCSHN450

## **Details**

High-quality steel construction with powder-coated finish. Features heavy-duty ribbed discs with rolled edges for greater strength & safety with the added stability of the Super Hub dual axle support to accommodate longer lengths of hose. External fluid path with brass NPT swivel that screws into 1" solid steel axle, easily removed for swivel maintenance. The lubricated spring motor is also easily removed for safe, convenient replacement, extending reel life indefinitely.

## **Specifications**

| Manufacturer  | Cox Reels |
|---------------|-----------|
| Hose Included | Yes       |
| Hose Inside   | .5 in     |
| Diameter      |           |

Hose Length 50 ft Hose Outside .75 in

Diameter

Maximum Pressure 300 psi Weight 54 lb

**Gritmaster** 309 Percy Osborn Road Morningside, 4001 0313035785

https://gritmaster.rrproducts.com/