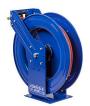

## **Coxreels Heavy Duty Hose Reel** RCSHN450

## **Details**

High-quality steel construction with powder-coated finish. Features heavy-duty ribbed discs with rolled edges for greater strength & safety with the added stability of the Super Hub dual axle support to accommodate longer lengths of hose. External fluid path with brass NPT swivel that screws into 1" solid steel axle, easily removed for swivel maintenance. The lubricated spring motor is also easily removed for safe, convenient replacement, extending reel life indefinitely.

## **Specifications**

| Manufacturer  | Cox Reels |
|---------------|-----------|
| Hose Included | Yes       |
| Hose Inside   | .5 in     |
| Diameter      |           |

Hose Length 50 ft Hose Outside .75 in

Diameter

Maximum Pressure 300 psi Weight 54 lb

**Gritmaster** 309 Percy Osborn Road Morningside, 4001 0313035785

https://gritmaster.rrproducts.com/