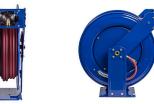

## **Coxreels Heavy Duty Hose Reel** RCSHN450

## **Details**

High-quality steel construction with powder-coated finish. Features heavy-duty ribbed discs with rolled edges for greater strength & safety with the added stability of the Super Hub dual axle support to accommodate longer lengths of hose. External fluid path with brass NPT swivel that screws into 1" solid steel axle, easily removed for swivel maintenance. The lubricated spring motor is also easily removed for safe, convenient replacement, extending reel life indefinitely.

## **Specifications**

| Manufacturer  | Cox Reels |
|---------------|-----------|
| Hose Included | Yes       |
| Hose Inside   | .5 in     |
| Diameter      |           |

Hose Length 50 ft Hose Outside .75 in

Diameter

Maximum Pressure 300 psi Weight 54 lb

**Gritmaster** 309 Percy Osborn Road Morningside, 4001 0313035785

https://gritmaster.rrproducts.com/