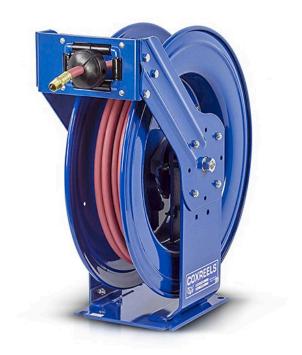

## **Coxreels Heavy Duty Hose Reel** RCSHN450

## **Details**

High-quality steel construction with powder-coated finish. Features heavy-duty ribbed discs with rolled edges for greater strength & safety with the added stability of the Super Hub dual axle support to accommodate longer lengths of hose. External fluid path with brass NPT swivel that screws into 1" solid steel axle, easily removed for swivel maintenance. The lubricated spring motor is also easily removed for safe, convenient replacement, extending reel life indefinitely.

## **Specifications**

| Manufacturer  | Cox Reels |
|---------------|-----------|
| Hose Included | Yes       |
| Hose Inside   | .5 in     |
| Diameter      |           |

Hose Length 50 ft Hose Outside .75 in

Diameter

Maximum Pressure 300 psi Weight 54 lb

**Gritmaster** 309 Percy Osborn Road Morningside, 4001 0313035785

https://gritmaster.rrproducts.com/