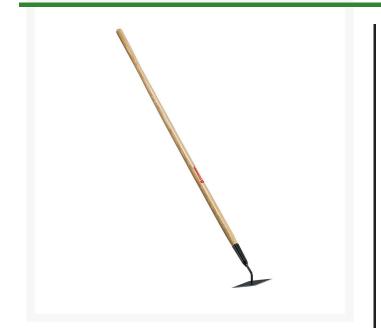

## **Corona Diamond Hoe**

RCSH61000

## Details

The Diamond Hoe features a diamond-shaped head with four sharpened edges to cut weeds on both forward and backward strokes. The hoe can easily nick small weeds from hard-to-reach areas. Features a carbon steel blade that can be easily sharpened and a 60 in. Northern Ash wood handle which allows working in an upright position reducing back strain. Ideal for landscapers, nurserymen and irrigation personnel.

- Diamond-shape head with four sharpened edges cuts weeds on both forward and back strokes.
- 60" Long Northern Ash wood handle allows working upright position, reduces back strain.
- Points of diamond-shaped blade can nick even small weeds from hard to reach areas.
- Easily sharpened carbon steel blade.