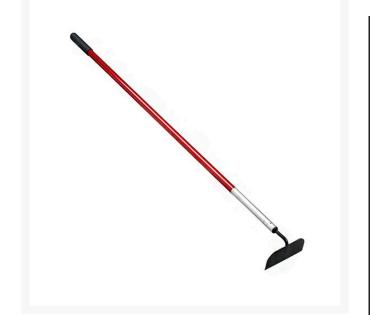

## Corona Garden Hoe - 6in

RCSH60060

## Details

This Corona Garden Hoe is an excellent, all-purpose, general maintenance hoe with a sturdy 6"in wide tempered steel head for strength and long life. The gooseneck design is ideal for working around plants. The 60in red aluminum, oval-shaped handle with vinyl coating is lightweight and shaped for maximum strength.

- Tempered steel head
- Lightweight aluminum handle with vinyl coating
- Oval-shaped handle shaped for maximum strength
- Gooseneck design ideal for working around plants
- 6" wide blade excellent for general tasks

## Specifications

Manufacturer Handle Color Handle Length Handle Material Corona Red 60 in Aluminum