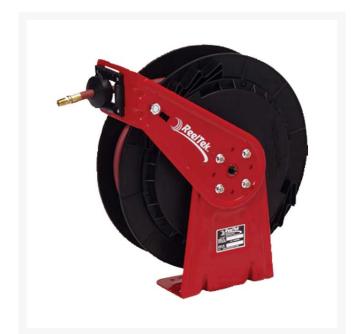

## Reelcraft Hose Reel 1/4-50 ft

RCRT450OLP

## Details

Series RT is an economical choice for a medium duty, lighter-weight, spring-retractable hose reel designed for applications that are less demanding, yet require a product that can withstand industrial use. Easy to install and maintain, ReelTek conveniently keeps hoses organized for a more efficient, safer work area. Hoses stored on a reel last five times longer, stay out of sight and out of the way. Air/water hose included.