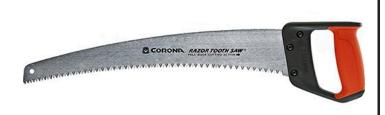

## Corona Razor Tooth Saw - 18in

## RCRS7510D

The 18 inch Corona RazorTOOTH Saw festures a curved blade design cutting twice as fast as a conventional saw blade. The whetstone-ground razor teeth are sharpened on 3 sides then impulse hardened. Friction-reducing, rust resistant, tempered carbon-steel alloy with hard-coating allows the razor teeth to glide through wood on the pull stroke quickly and efficiently. The ergonomic non-slip D-handle is designed for gloved or 2handed operation.

- 18 in. Curved Blade
- Cuts 2X More Than Conventional Saws
- Whetstone-ground Razor Teeth are Sharpened on 3 Sides
- Friction-reducing Hard Coating to Cut Easily
- Ergonomic Grip for All-sized Hands Comfortably