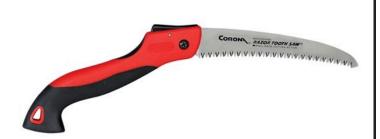

## **Corona Razor Tooth Folding Saw - 7in** RCRS7245

This Corona curved blade folding saw with 3-sided razor teeth provide 2 times faster and more efficient cutting for small to medium branches. Features a replaceable, curved, non-slip, taper-ground folding blade. Ergonomically designed, comfortable, comolded handle.

- 7" RazorTOOTH blade folding saw
- 3-sided razor teeth
- Faster and more efficient cutting for small to medium branches
- Replaceable, cruved, taper-rgound folding blade
- Ergonomically designed handle