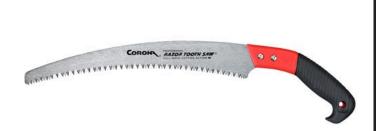

#### **Details**

The 13" curved saw blade on the Razor Tooth Pruning Saw is great for quick removal of medium to large branches. Each razor tooth is sharpened on three sides for smooth, clean cuts and long service life. The curved blade design puts more teeth into the branch for faster cutting. Cushioned, co-molded pistol grip handle with hanging hole for storage. Replaceable 13" tempered steel alloy blade.

- For use on medium to large branches
- 3-sided razor teeth for smooth cuts
- Impulsed-hardened teeth for long life
- Cushioned, plastic pistol grip handle
- Hanging hole for easy storage