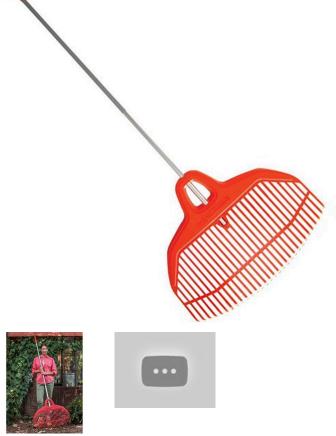

## Corona Big Load Leaf Rake - 30in

RCRK45030

## **Details**

The Corona BigLOAD Leaf Rake allows you to rake up to 2X faster than standard rakes. The unique head design maximizes load capacity and is both lightweight and durable. Optimized handle length allows for fuller leveraged strokes and more material moved per stroke. Get the leaves raked and move on to your next project with the Corona BigLOAD Leaf Rake. 30in, 30 tines.

- Rake Up to 2X Faster than Standard Leaf Rakes
- Unique Head Design Moves More Material Per
- 30 inch Poly Head is Both Lightweight and Durable
- 63 inch Aluminum Handle with Anti-Slip Vinyl Grip for Gripping Comfort in Extreme Heat or
- 18 inch Long Teeth for Extra Volume