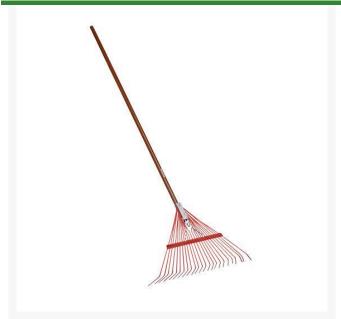

## Corona Spring Brace Rake - 24in RCRK24003

## **Details**

Heavy-duty 24-tine leaf rake with spring brace support maintains original shape for extra-long service. Flexible tines manufactured from tempered spring steel. Heavy duty bolt-through construction secures handle to head. 54" wood handle. Please note: Due to excessive air freight charges, this item will be shipped ground freight.

- Spring-brace support for durability
- Fan-shaped, 24 in. head
- Tempered spring steel tines
- Bolt-through construction secures handle to head

## **Specifications**

Manufacturer Corona
Handle Material Wood
Head Material Spring Steel
Tool Head Width 24 in