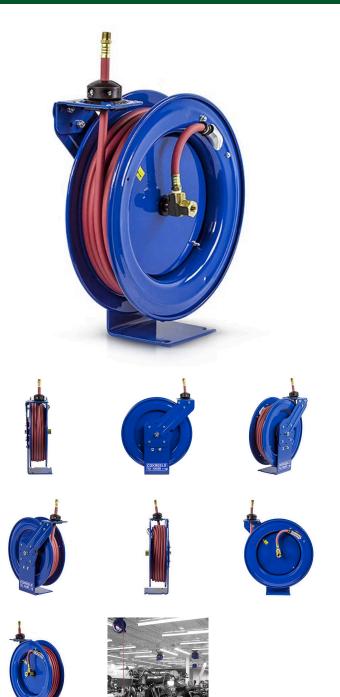

## **Coxreels Performance Hose Reel**

RCPLP350

## Details

Performance spring-drive hose reels have a long history of dependability and trouble-free performance. Sturdy, compact, space saving design with Coxreels' high quality steel construction and durable CPCTM powder-coat finish. Features heavyduty spun discs with rolled edges for greater strength & safety. Unique design includes an external fluid path with brass NPT swivel that screws into 1" solid steel axle and is easily removed for swivel maintenance. The lubricated factorymatched spring motor is also easily removed for safe, convenient replacement, enabling extremely long reel life!

## Specifications

| Manufacturer     | Cox Reels |
|------------------|-----------|
| Hose Included    | Yes       |
| Hose Inside      | .375 in   |
| Diameter         |           |
| Hose Length      | 50 ft     |
| Hose Outside     | .625 in   |
| Diameter         |           |
| Maximum Pressure | 300 psi   |
| Weight           | 43 lb     |
|                  |           |