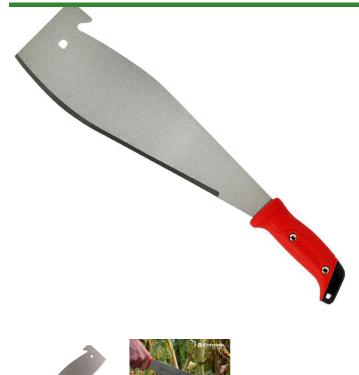

## Corona Cane Knife - 14 in

RCMA61060

## **Details**

Quickly cuts cane and similar plant stalks. Tough tempered steel blade retains maximum sharpness. Easy to resharpen. Ergonomically balanced handle with built-in hand stop. Lanyard attachment hole. 14in Blade.

- Quickly Cuts Cane and Similar Plant Stalks
- Tough Tempered Steel Blade Retains Max Sharpness
- Easy to Sharpen
- Ergonomically Balanced Handle with Built-in Hand Stop
- Lanyard Attachment Hole
- 14 in Blade