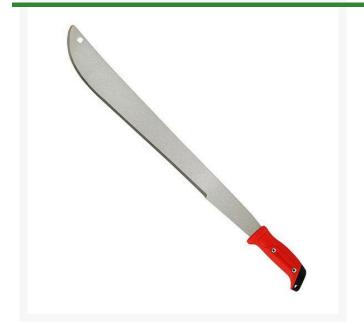

## Corona Ergohandle Machete - 22 in

RCMA60062

## Details

Quick and powerful cleaning with this 22 in. machete with an ergonomically balanced handle with built-in hand stop. Tough tempered steel blade retains maximum sharpness. Easy to resharpen. Lanyard attachment hole. 22 in. blade. Scabbard sold separately.

- Tough, Tempered Steel Blade Retains Max Sharpness
- Easy to Sharpen
- Ergonomically Balanced Handle with built-in Hand Stop
- Lanyard Attachment Hole
- Quick and Powerful Cleaning of Tangled, Dense Brush
- 22in. Blade