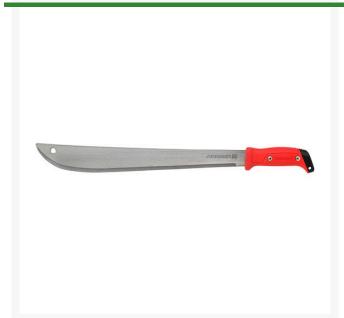

## **Details**

For quick and powerful cleaning of tangled, dense brush, the Corona 18" Tempered Steel Machete is the perfect tool. Long-lasting blade resists corrosion. The ErgoHandle design decreases user fatigue. 18" Blade. Scabbard sold separately.

- Tough Tempered Steel Retains Sharpness
- Easy to Resharpen
- Ergonimically Balanced with Blade Length
- Landyard Attachment Hole
- Built-in Hand Stop
- 18 in Blade