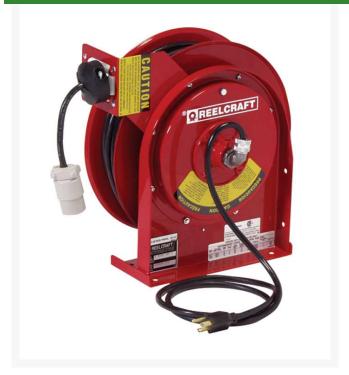

## Details

Series L4000 & L5000 power cord and light reels offer many different styles of outlets and lamps. Easy to mount and structurally strong, the power cord and light reels have robotically welded heavy gauge steel frames that attach to most structurally sound surfaces. Multiple guide arm positions allow for versatile use and easier field adjustment. The drive mechanism is enclosed for protection against the environment. Fewer components increase the service life of the reel and improve performance. For indoor, non-weatherproof applications only. 115 Volt.