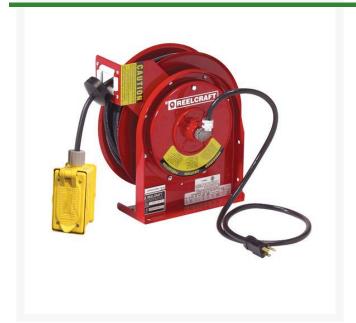

## **Reelcraft Electric Cord Reel 45ft**

RCL45451237

## **Details**

Series L4000 & L5000 power cord and light reels offer many different styles of outlets and lamps. Easy to mount and structurally strong, the power cord and light reels have robotically welded heavy gauge steel frames that attach to most structurally sound surfaces. Multiple guide arm positions allow for versatile use and easier field adjustment. The drive mechanism is enclosed for protection against the environment. Fewer components increase the service life of the reel and improve performance. For indoor, non-weatherproof applications only. 115 Volt.