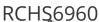

## **Corona Maxforged Hedge Shears - 10in**

## **Details**

Corona professional MaxForged hedge shears are ideal for the shaping of large shrubs and hedges and the trimming of ornamental grasses and plants. Fully heat-treated 10 in. resharpenable forged steel alloy blades with limb notch in lower blade, easily cuts through stems and large branches. Shock Stop bumper provides maximum comfort in arms and shoulders. Bolted-on hardwood 9-1/2 in. handles feature comfortable non-slip grips. 10 in. blades with 9-1/2 in. hardwood handles.

- Resharpenable, Forged Steel Alloy Blades
- Bolted-on Hardwood Handles, Comfortable Non-slip Grips
- Fully Heat-treated for Strength
- Limb Notch
- 9-1/2 in. Hardwood Handles
- Shock Stop Bumper
- 10 in. Blade