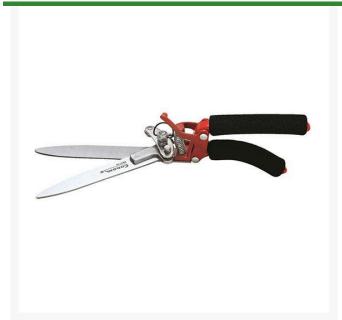

## Corona Pump-Action Grass Shear - 5in

RCGS3760

## **Details**

The Corona 5" Pump-Action Grass Shear has a professional scissor cutting action and resharpenable, high-carbon steel alloy blades that are fully heat treated for strength. These shears are strong enough to cut tough sod and ground cover with comfortable non-slip rubber grips on a cast aluminum body. Features an adjustable tension control.

- Professional scissor cutting action
- Resharpenable, high-carbon steel alloy blades
- Fully heat-treated for strength
- Comfortable, non-slip rubber grip
- Cuts tough sod and ground cover