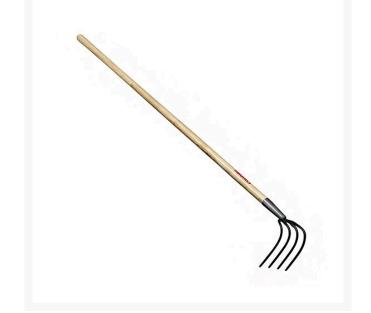

## Corona Refuse Fork

RCFK70004

## Details

Easily drag and transfer landscape materials and refuse with the Corona Refuse Fork. Features a heavy-duty 4-tine forged steel head with steel ferrule connection. Built for maximum durability. Twice varnished 54" Ash tapered handle.

- Tranfer landscape materials and reuse
- Durable, heavy-duty forged steel head
- Steel ferrule design for stronger connection
- Durable Ash tapered handle
- 2X varnish for weather resistance

## Specifications

Manufacturer Handle Length Corona 54 in