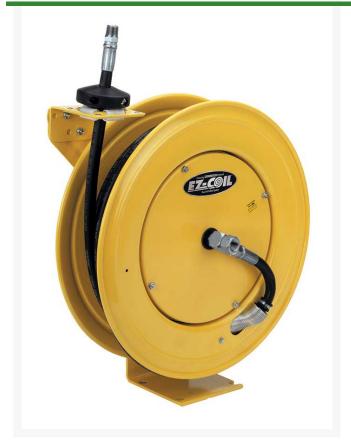

## Cox Ezcoil Sh Hose Reel - 50'

## **Details**

"Super Hub" spring-driven hose reels have a long history of dependable performance. The larger chassis and frame accommodate longer lengths and larger diameters of hose. Professional grade heavy-duty steel construction, Durable proprietary CPC powder-coat finish, CNC robotically spun and ribbed discs with rolled edges for strength, safety, and durability. Controlled retraction speed up to 80% slower for greater workplace safety and protection from injury & costly property damage.

## **Specifications**

Manufacturer Cox Reels
Hose Included Yes
Hose Inside .5 in
Diameter

Hose Length 50 ft Hose Outside .75 in

Diameter

Maximum Pressure 300 psi Weight (lbs) 54 lb

**Gritmaster** 

309 Percy Osborn Road Morningside, 4001