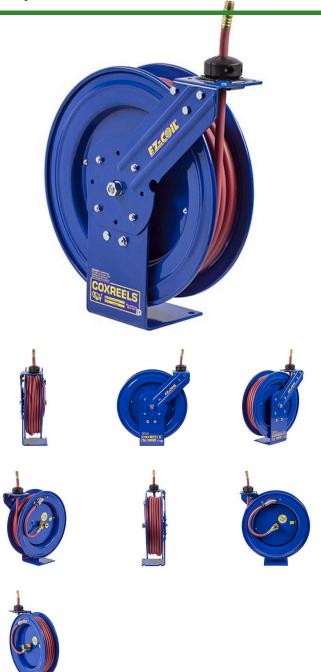

## Cox Ezcoil 350 Hose Reel - 50'

RCEZPLP350

## **Details**

This reel has the identical durable design and outstanding features of the RCPLP350, with the added safety of EZ-Coil, Coxreels' exclusively patented Safety Series with up to 80% controlled retraction compared to conventional reels. Choose this reel for greater workplace safety and protection from injury & costly property damage.

## **Specifications**

| Manufacturer  | Cox Reels |
|---------------|-----------|
| Hose Included | Yes       |
| Hose Inside   | .375 in   |
| Diameter      |           |
|               | F 0 ()    |

Hose Length 50 ft Hose Outside .625 in

Diameter

Maximum Pressure 300 psi Weight (lbs) 43 lb