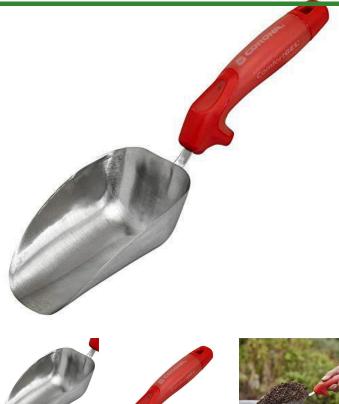

## **Corona Premium ComfortGEL Scoop** RCCT3364

## Details

Premium stainless steel hand scoop built to work hard for the long haul. Fully featured with ComfortGEL grips, large diameter reinforced square tangs, welded joints and robust tool heads and blades. The large scoop is ideal for transporting more soil, ice melt and pet food. Finger guard protects hand during use.

- Premium Stainless Steel Head
- Large Scoop for Transporting More Product
- Finger Guard Protects Hand During Use
- ComfortGEL Grip