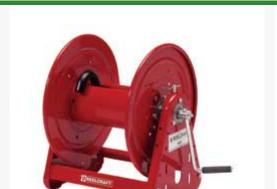

## **Details**

Reelcraft's Series 30000 hose reels are designed for rugged, heavy duty applications requiring long lengths of hose and large storage capacity. All-bolted unitized construction with no welds to fatigue, full flow swivel and heavy gauge steel frame, spool and drum ensure longest service life. Series 30000's vibration-proof, self-locking fasteners are ideal for industrial or field use such as turf care or pest control. Hose not included.