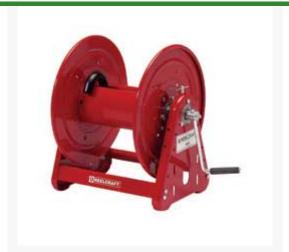

## Reelcraft Hose Reel - 1/2 x 200 ft RCCA32112L

## **Details**

Reelcraft's Series 30000 hose reels are designed for rugged, heavy duty applications requiring long lengths of hose and large storage capacity. All-bolted unitized construction with no welds to fatigue, full flow swivel and heavy gauge steel frame, spool and drum ensure longest service life. Series 30000's vibration-proof, self-locking fasteners are ideal for industrial or field use such as turf care or pest control. Hose not included.