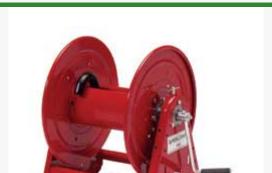

## Reelcraft Hose Reel - 3/4 x 100 ft 1000PSI

RCCA33112L

## **Details**

Reelcraft's Series 30000 hose reels are designed for rugged, heavy duty applications requiring long lengths of hose and large storage capacity. All-bolted unitized construction with no welds to fatigue, full flow swivel and heavy gauge steel frame, spool and drum ensure longest service life. Series 30000's vibration-proof, self-locking fasteners are ideal for industrial or field use such as turf care or pest control. Hose not included.